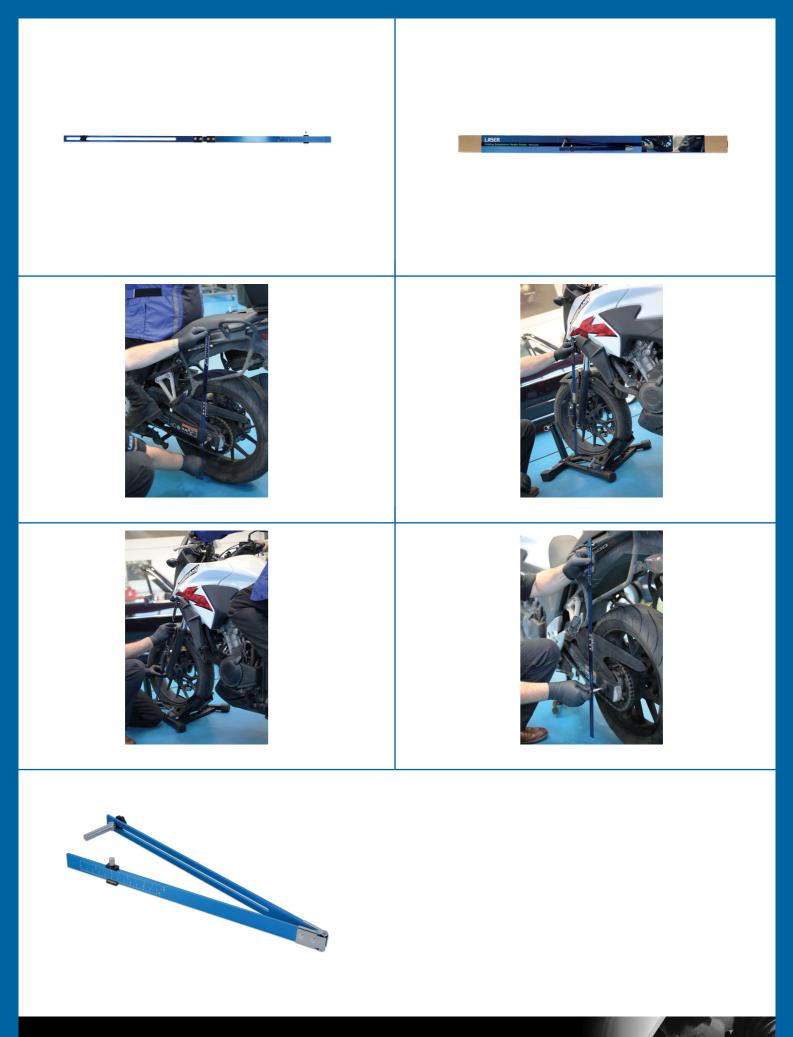

## Folding Suspension Height Gauge - Motorcycle

Suspension set-up is often thought of as the "black art" of the motorcycling world and is often ignored. The Laser Motorcycle suspension height and sag gauge has been designed to make setting and tuning your motorcycle suspension easier. This dedicated folding gauge allows the user to check and set the unloaded static height, suspension sag and loaded travel to ensure best use is made of the motorcycle suspension system.

## **Additional Information**

- Adjustable, folding suspension scale.
- Ideal for setting up front and rear suspension on road, race and off-road motorcycles.
- · Can be used to measure ride height and sag.
- 760mm extended length with sliding cone to locate on the wheel centre; 120mm measuring range.
- Use with Laser Motorcycle Stand/Wheel Chock (Part No. 5671) to keep the bike vertical.